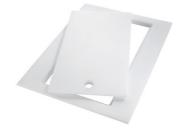

GRILLE PORTE-ASSIETTES INOX 25x35 A100 A54 \* only in combination with the accessory A644 F04

**PLANCHE DE DECOUPE CRYSTAL** 23x41 CM A631 C00

PLANCHE DE DECOUPE DOUBLE HDPE A644 A01

PLANCHE DE DECOUPE DOUBLE IROKO A644 F04

**PLANCHE DE DECOUPE HDPE 27x42 CM** A657 F01

**CUVETTE INOX PERFOREE** A151 FOO \* only in combination with the accessory A644 A01

GRILLE PORTE-ASSIETTES INOX 250x425 A100 B01