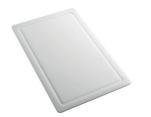

GRILLE PORTE-ASSIETTES INOX 25x35 A100 A54 \* only in combination with the accessory A644 F04

**PLANCHE DE DECOUPE CRYSTAL** 23x41 CM A631 C00

PLANCHE DE DECOUPE DOUBLE HDPE A644 A01

PLANCHE DE DECOUPE DOUBLE IROKO A644 F04

**PLANCHE DE DECOUPE HDPE 27x42 CM** A657 F01

**CUVETTE INOX PERFOREE** A151 FOO \* only in combination with the accessory A644 A01

GRILLE PORTE-ASSIETTES INOX 250x425 A100 B01