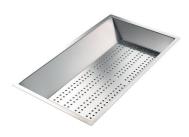

### **OPTIONAL ACCESSORIES**

CUVETTE PERFOREE INOX A154 F00 \* only in combination with the accessory A644 F04

CUVETTE PLASTIQUE BLANCHE A153 A00

GRILLE POR.ASSIETTES INOX mm214x379 A100 C03 \* only in combination with the accessory A644 A01

GRILLE PORTE-ASSIETTES INOX 25x35 A100 A54 \* only in combination with the accessory A644 F04

**PLANCHE DE DECOUPE CRYSTAL** 23x41 CM A631 C00

PLANCHE DE DECOUPE DOUBLE HDPE A644 A01

PLANCHE DE DECOUPE DOUBLE IROKO A644 F04

**PLANCHE DE DECOUPE HDPE 27x42 CM** A657 F01

**CUVETTE INOX PERFOREE** A151 FOO \* only in combination with the accessory A644 A01

GRILLE PORTE-ASSIETTES INOX 250x425 A100 B01