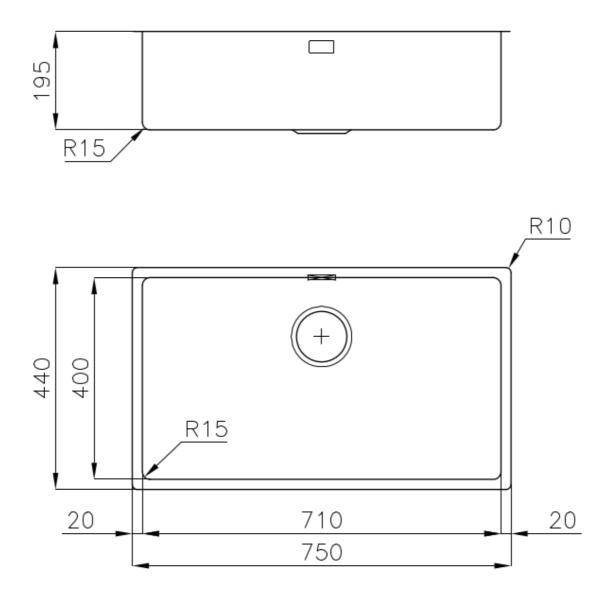

### DETAILS

| Coloring               | Gun Metal                                                       |
|------------------------|-----------------------------------------------------------------|
| Edge/Installation Type | Undermount                                                      |
| Finish                 | PVD                                                             |
| Material               | AISI 304 stainless steel                                        |
| Texture                | Foster brushed                                                  |
| Base                   | 80 cm                                                           |
| Dimensions             | 750 x 440 mm                                                    |
| Standard fittings      | Fixing hooks, gasket, drain, overflow and siphon, boxed packing |
| Mixer holes            | No standard holes                                               |

| Built-in hole   | View technical data sheet |
|-----------------|---------------------------|
| Drainer         | No                        |
| Width           | 75 cm                     |
| Bowl dimension  | 710 x 400 mm              |
| Number of bowls | 1 bowl                    |
| Waste fitting   | 3,5" drain                |

### **TECHNICAL DATA**

Cut out size Dimensioni per foratura top