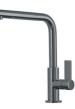

### UNIKA 710 GUN METAL SOUS PLAN

Kitchen Sinks

Code: N157 S56

UNIKA BOWL 710x400 SOUSPLAN GUNMETAL

### DETAILS

| Coloring               | Gun Metal                                                       |
|------------------------|-----------------------------------------------------------------|
| Edge/Installation Type | Undermount                                                      |
| Finish                 | PVD                                                             |
| Material               | AISI 304 stainless steel                                        |
| Texture                | Foster brushed                                                  |
| Base                   | 80 cm                                                           |
| Dimensions             | 750 x 440 mm                                                    |
| Standard fittings      | Fixing hooks, gasket, drain, overflow and siphon, boxed packing |
| Mixer holes            | No standard holes                                               |