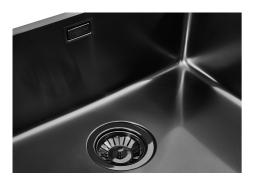

### FEATURES

| Basket 3,5" waste fitting | The drain is equipped with a large 3.5" drain, with the practical basket cap that prevents the discharge of solid parts.                                                                                                                                                                                                                       |
|---------------------------|------------------------------------------------------------------------------------------------------------------------------------------------------------------------------------------------------------------------------------------------------------------------------------------------------------------------------------------------|
| Gun Metal                 | The Gun Metal finish is obtained by treating steel with a physical process called PVD (Phisical Vacuum Deposition) which deposits particles of noble metals on the surface. The result is a unique and refined aesthetic effect, and an improvement of the mechanical properties of the steel which is more resistant to impact and scratches. |
| High thickness            | 1mm thick steel. A significant thickness, which guarantees the maximum sturdiness and durability.                                                                                                                                                                                                                                              |
| Perimetral overflow       | The overflow is always a security on the Foster sinks that prevents the overflow of water in case of oversights. The perimeter drain solution improves aesthetics thanks to its square and essential shape.                                                                                                                                    |
| Small radius              | Bowls with squared shapes with a modern design and an increased capacity, for a minimal aesthetics connected with an extreme practicity.                                                                                                                                                                                                       |