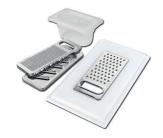

#### KIT RÂPES ET PLANCHE DE DECOUPE HDPE

A159 A01 \* only in combination with the accessory A644 A01