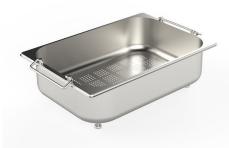

### UNIKA 710 GUN METAL SOUS PLAN

Kitchen Sinks

Code: N157 S56

UNIKA BOWL 710x400 SOUSPLAN GUNMETAL

### DETAILS

| Coloring               | Gun Metal                                                       |
|------------------------|-----------------------------------------------------------------|
| Edge/Installation Type | Undermount                                                      |
| Finish                 | PVD                                                             |
| Material               | AISI 304 stainless steel                                        |
| Texture                | Foster brushed                                                  |
| Base                   | 80 cm                                                           |
| Dimensions             | 750 x 440 mm                                                    |
| Standard fittings      | Fixing hooks, gasket, drain, overflow and siphon, boxed packing |
| Mixer holes            | No standard holes                                               |

| Built-in hole   | View technical data sheet |
|-----------------|---------------------------|
| Drainer         | No                        |
| Width           | 75 cm                     |
| Bowl dimension  | 710 x 400 mm              |
| Number of bowls | 1 bowl                    |
| Waste fitting   | 3,5" drain                |