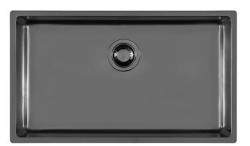

### UNIKA 710 GUN METAL SOUS PLAN

Kitchen Sinks

Code: N157 S56

UNIKA BOWL 710x400 SOUSPLAN GUNMETAL

### DETAILS

| Coloring               | Gun Metal                                                       |
|------------------------|-----------------------------------------------------------------|
| Edge/Installation Type | Undermount                                                      |
| Finish                 | PVD                                                             |
| Material               | AISI 304 stainless steel                                        |
| Texture                | Foster brushed                                                  |
| Base                   | 80 cm                                                           |
| Dimensions             | 750 x 440 mm                                                    |
| Standard fittings      | Fixing hooks, gasket, drain, overflow and siphon, boxed packing |
| Mixer holes            | No standard holes                                               |