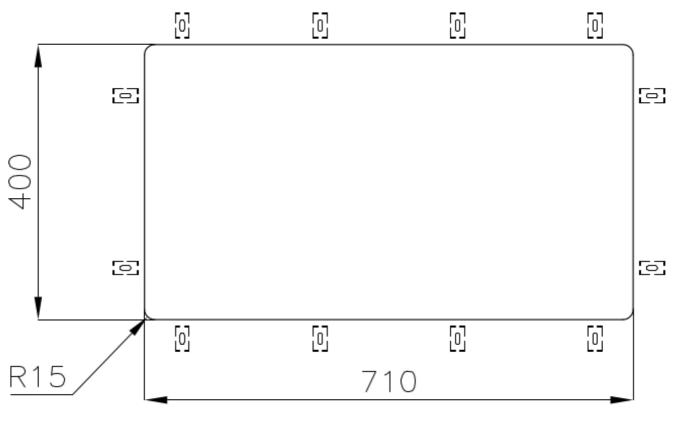

|
| Perimetral overflow       | The overflow is always a security on the Foster sinks that prevents the overflow of water in case of oversights. The perimeter drain solution improves aesthetics thanks to its square and essential shape.                                                                                                                                    |
| Small radius              | Bowls with squared shapes with a modern design and an increased capacity, for a minimal aesthetics connected with an extreme practicity.                                                                                                                                                                                                       |

### **TECHNICAL DATA**





Cut out size Dimensioni per foratura top

#### GALLERY



### **OPTIONAL ACCESSORIES**



CUVETTE PERFOREE INOX A154 F00 \* only in combination with the accessory A644 F04



CUVETTE PLASTIQUE BLANCHE A153 A00



GRILLE POR.ASSIETTES INOX mm214x379 A100 C03 \* only in combination with the accessory A644 A01



GRILLE PORTE-ASSIETTES INOX 25x35 A100 A54 \* only in combination with the accessory A644 F04



**PLANCHE DE DECOUPE CRYSTAL** 23x41 CM A631 C00



PLANCHE DE DECOUPE DOUBLE HDPE A644 A01



PLANCHE DE DECOUPE DOUBLE IROKO A644 F04



**PLANCHE DE DECOUPE HDPE 27x42 CM** A657 F01



**CUVETTE INOX PERFOREE** A151 FOO \* only in combination with the accessory A644 A01







GRILLE PORTE-ASSIETTES INOX 250x425 A100 B01

#### KIT RÂPES ET PLANCHE DE DECOUPE HDPE

A159 A01 \* only in